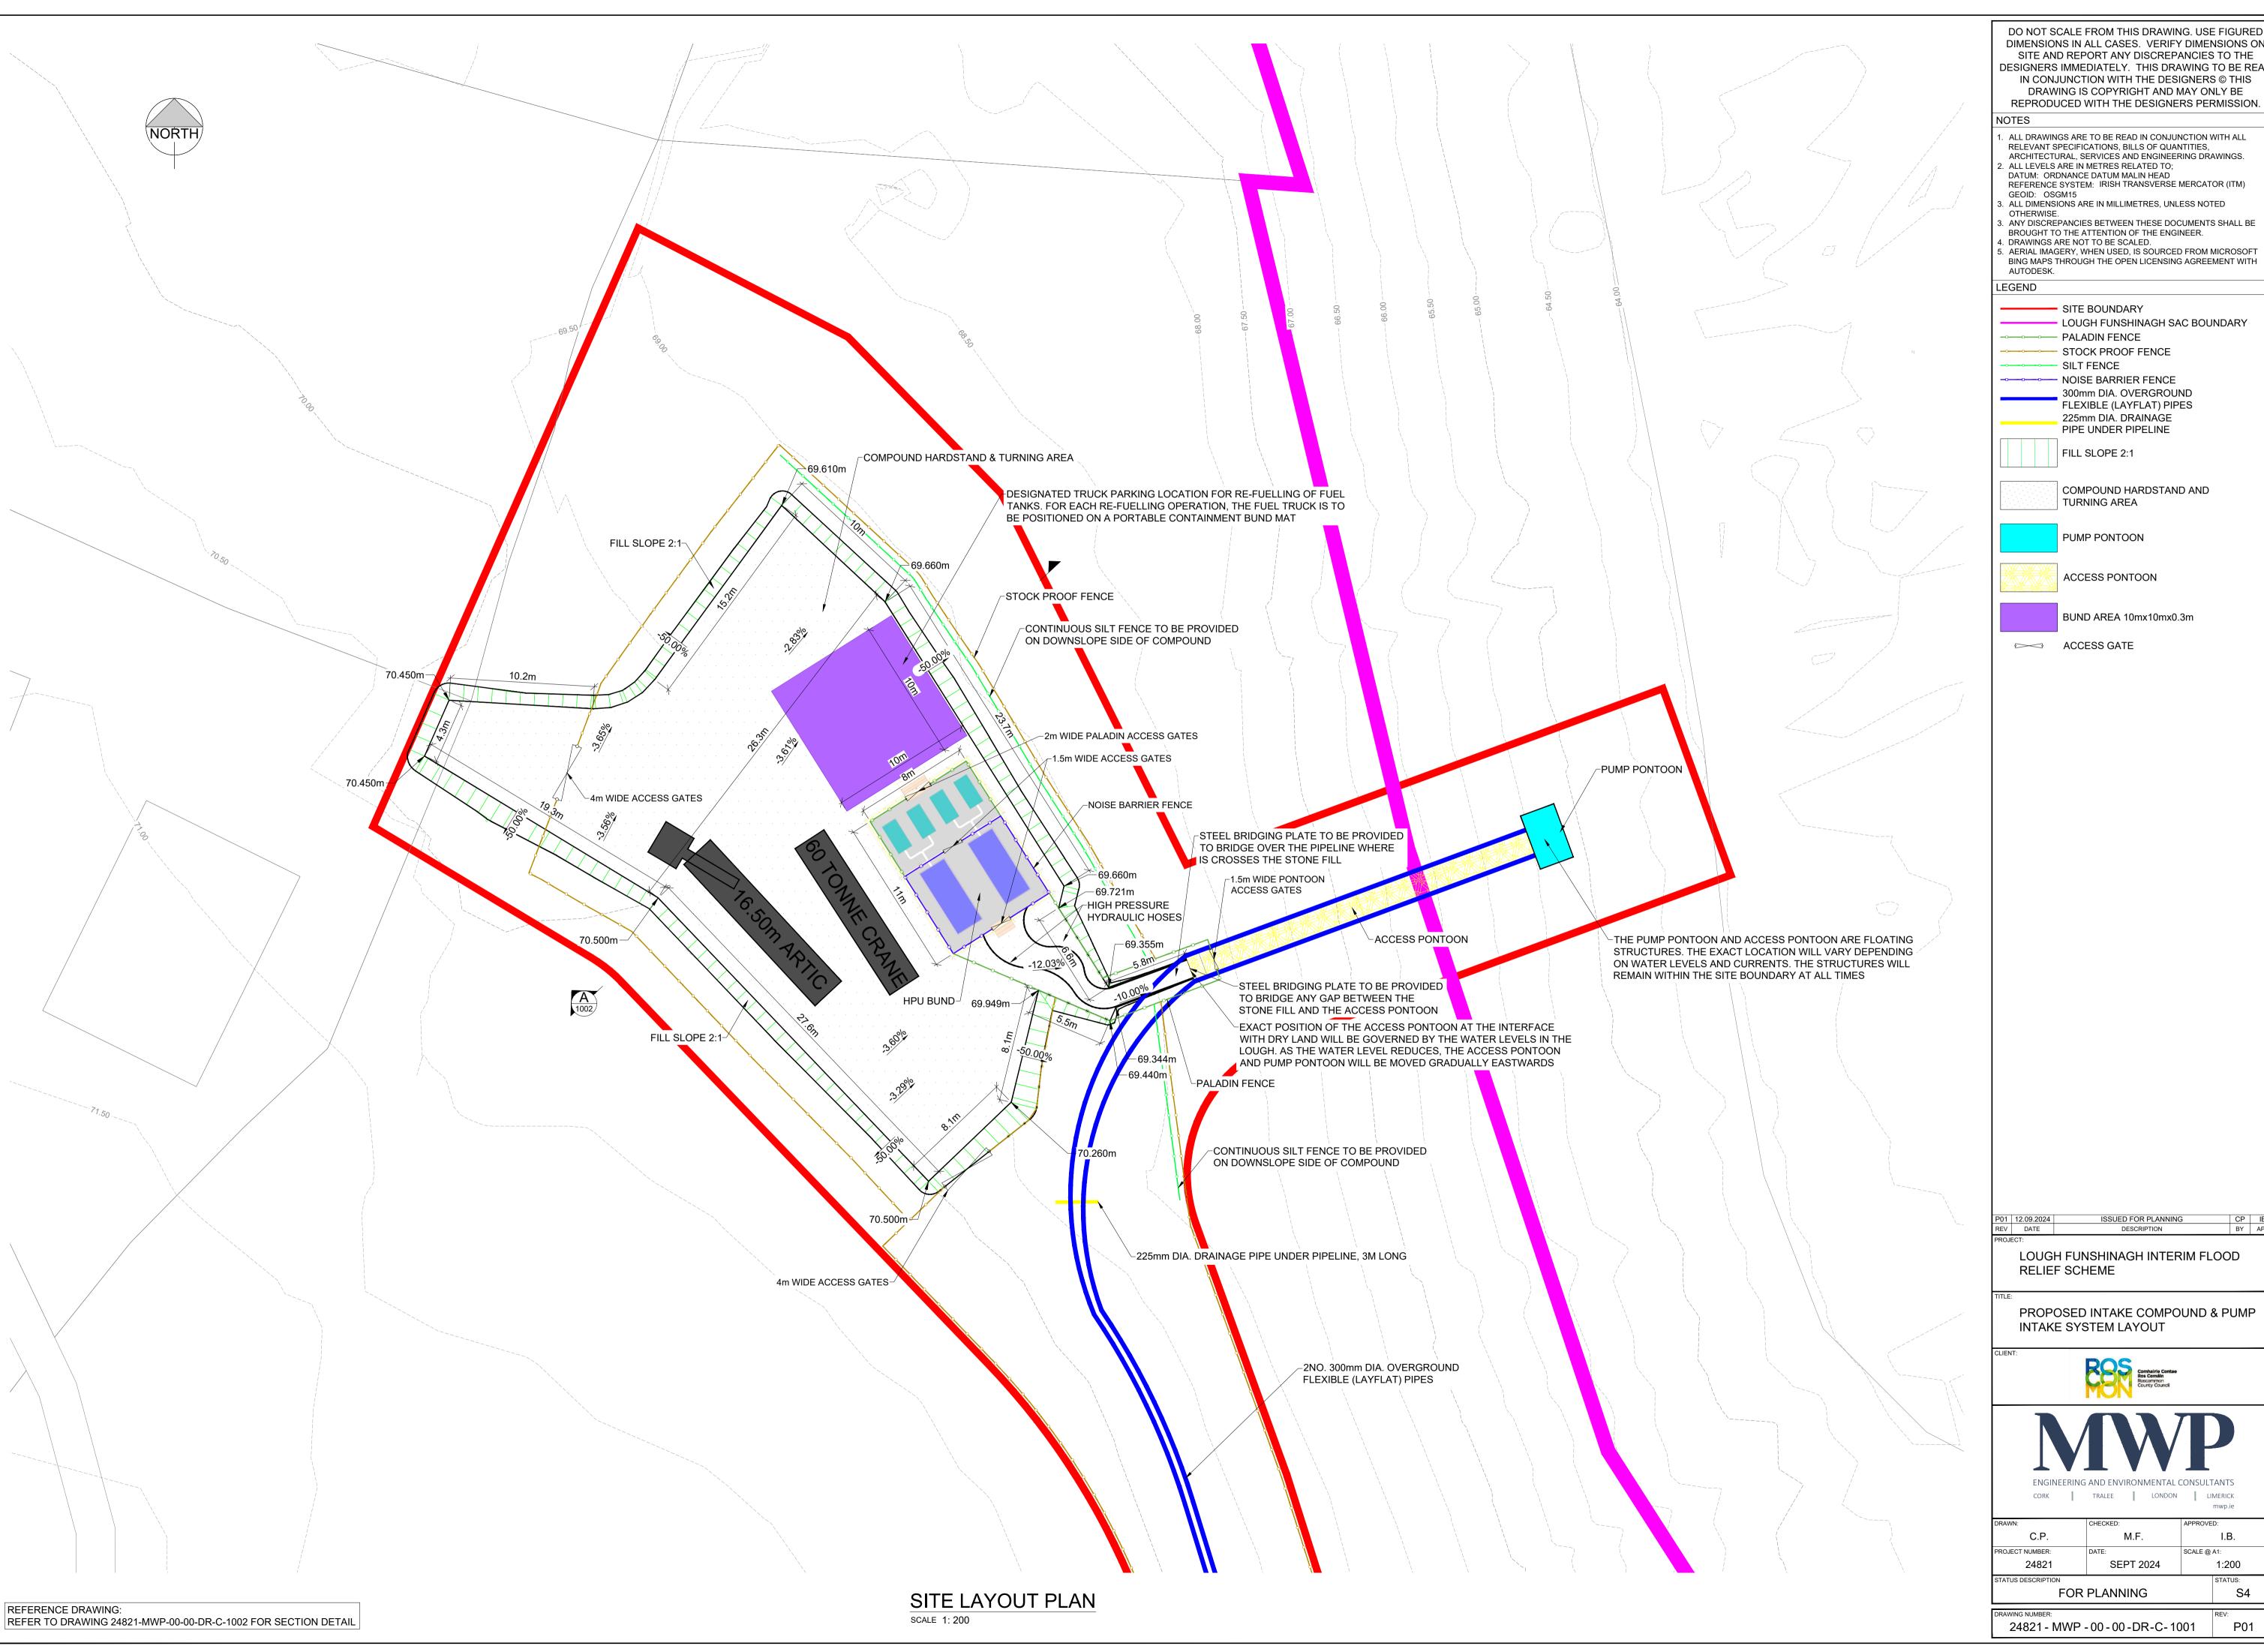

## LEGEND

SITE BOUNDARY

LOUGH FUNSHINAGH SAC BOUNDARY

- PALADIN FENCE

STOCK PROOF FENCE - SILT FENCE

 NOISE BARRIER FENCE 300mm DIA. OVERGROUND FLEXIBLE (LAYFLAT) PIPES

225mm DIA. DRAINAGE PIPE UNDER PIPELINE

FILL SLOPE 2:1

COMPOUND HARDSTAND AND TURNING AREA

BUND AREA 10mx10mx0.3m

PUMP PONTOON

ACCESS PONTOON

ACCESS GATE

ISSUED FOR PLANNING

LOUGH FUNSHINAGH INTERIM FLOOD

RELIEF SCHEME

PROPOSED INTAKE COMPOUND & PUMP INTAKE SYSTEM LAYOUT

I.B. SCALE @ A1: SEPT 2024 1:200 FOR PLANNING S4

24821 - MWP - 00 - 00 - DR-C- 1001